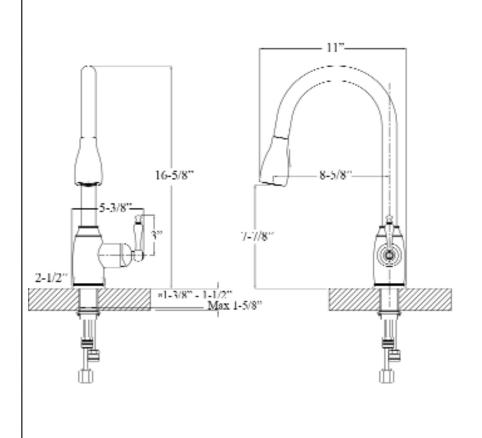

## BRISTO SINGLE HANDLE KITCHEN FAUCET

Cat. No.

| L: | 5-³⁄8" |
|----|--------|
| W: | 11"    |
| H: | 16-%"  |

## Features:

- Constructed of solid brass
- ► Gooseneck spout
- Magnetic pull down spray
- ► Includes 2 braided hoses
- ► Hoses have ½" male connectors
- ► Ceramic disc cartridges
- ► Height to spout 7-<sup>7</sup>/<sub>8</sub>"
- ► Spout reach 8-<sup>5</sup>/<sub>8</sub>"
- ► Flow rate is 1.8 GPM at 60 psi
- ► cUPC/NSF/AB1953 Certified