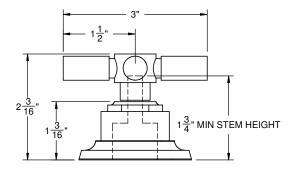

ALL DIMENSIONS SHOWN TO NEAREST 1/16"

SPECIFICATIONS SUBJECT TO CHANGE WITHOUT NOTICE

TO-3003XL\_sp\_180420