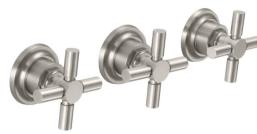

## **3 HANDLE TUB AND SHOWER TRIM**

## **Features**

- Solid brass construction

- Less head, arm, flange, and spout Requires rough-in (3-VR) sold separately Over 30 finishes including 15 PVD finishes