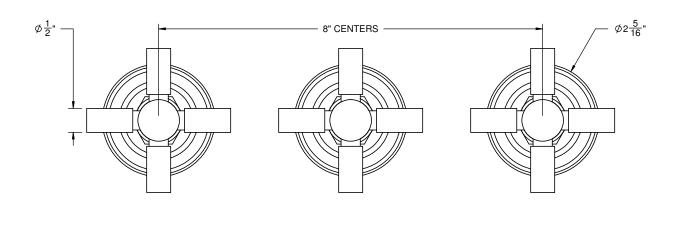

## **Codes/Standards**

- Product meets or exceeds the following: ASME A112.18.1/CSA B125.1

(TO-3003XL SHOWN)

| THRU HOLE SPECIFICATIONS |         |             |         |
|--------------------------|---------|-------------|---------|
|                          | MIN     | RECOMMENDED | MAX     |
| VALVE:                   | Ø1-1/8" | Ø1-3/8"     | Ø1-5/8" |
| DIVERTER: Ø1-1/2"        |         | Ø1-1/2"     | Ø1-5/8" |