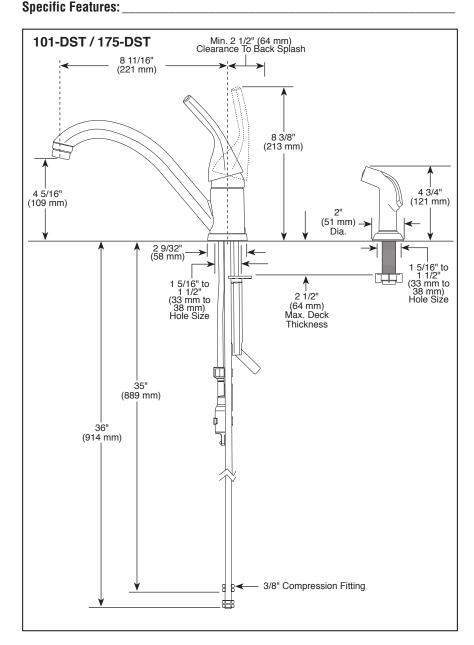

## **STANDARD SPECIFICATIONS:**

- 8 11/16" (221 mm) long spout swings 180°.
- Lever handle shall return to neutral position when valve is turned off.
- Control mechanism shall be the diamond coated ceramic cartridge.
- Model 175 series with spray attachment has anti-siphon device as integral part of faucet.
- Vegetable sprayer hose installation on model 175 series.
- 3/8" O.D. straight, staggered pex supply tubes - 35" (889 mm) and 36" (914 mm) long.
- Standard 3/8" (10 mm) compression gasket fittings.
- Max. 1.80 gpm @ 60 psi, 6.8 L/min @ 414 kPa