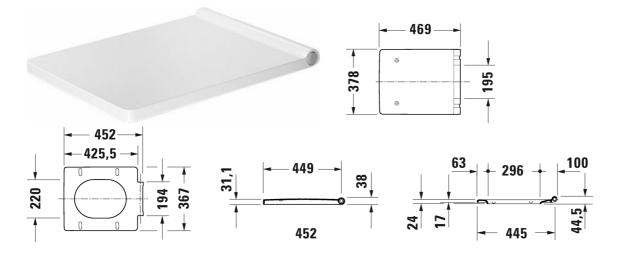

## Vero Air Toilet seat and cover # 0022090000

| Toilet seat and cover                                                                                           | Dimension | Weight | Order number |
|-----------------------------------------------------------------------------------------------------------------|-----------|--------|--------------|
| removable, hinges stainless steel, with slow close                                                              |           |        |              |
|                                                                                                                 |           |        |              |
| Colors                                                                                                          |           |        |              |
| 00 White                                                                                                        |           |        |              |
|                                                                                                                 |           |        |              |
| Variant                                                                                                         |           |        |              |
|                                                                                                                 |           | 5.5 lb | 0022090000   |
|                                                                                                                 |           |        |              |
|                                                                                                                 |           |        |              |
| Suitable products                                                                                               |           |        |              |
| Toilet wall-mounted Duravit Rimless® rimless, washdo<br>model, Durafix included, cUPC® listed*, 14 5/8" x 22 1, |           | 1      | 252509       |
|                                                                                                                 |           |        |              |

All drawings contain the necessary measurements which are subject to standard tolerances. They are stated in inch & mm and are nonbinding. Exact measurements, in particular for customized installation scenarios, can only be taken from the finished ceramic piece.