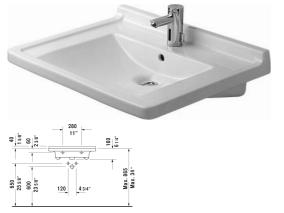

## |< 27 1/2" Inch >|

160 6 1/4"

₩ax.

ADA Installatio

| Washbasin                                                                                      | Dimension Weight                                                                                   | Order number |
|------------------------------------------------------------------------------------------------|----------------------------------------------------------------------------------------------------|--------------|
| with overflow, with faucet deck, underside fully hardware included, wall-mounted, cUPC® listed |                                                                                                    |              |
| Colors                                                                                         |                                                                                                    |              |
| 00 White                                                                                       |                                                                                                    |              |
| Variant                                                                                        |                                                                                                    |              |
| •                                                                                              | 27 1/2" x 21 1/2" Inch 45.8 lb                                                                     | 0309700000   |
| •••                                                                                            | 27 1/2" x 21 1/2" Inch 45.8 lb                                                                     | 0309700030   |
| Infobox                                                                                        |                                                                                                    |              |
| * Complies with following standards: ASME A112                                                 | 2.19.2/CSA B45.1                                                                                   |              |
| time to come.                                                                                  | surface finish will remain clean and attractive-looking for<br>eleventh digit to the model number. | a long       |

545 211/2" 205

ADA In

99

ADA

All drawings contain the necessary measurements which are subject to standard tolerances. They are stated in inch & mm and are nonbinding. Exact measurements, in particular for customized installation scenarios, can only be taken from the finished ceramic piece.