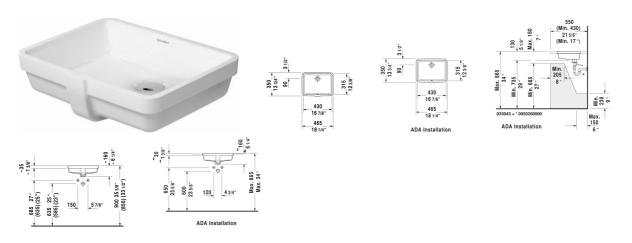

All drawings contain the necessary measurements which are subject to standard tolerances. They are stated in inch & mm and are non-binding. Exact measurements, in particular for customized installation scenarios, can only be taken from the finished ceramic piece.