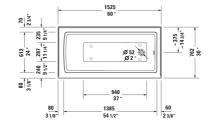

## **Architec Bathtub with panel height 20 1/2"** # 700355000000091

|< 60" Inch >|

|     | 1525 60 "      | 30   |
|-----|----------------|------|
| 550 | 187/8          | 470  |
|     | 290<br>11 3/8" | 2 50 |

| Bathtub with panel height 20 1/2"                                                                                                            | Dimension      | Weight | Order number    |
|----------------------------------------------------------------------------------------------------------------------------------------------|----------------|--------|-----------------|
| above floor rough, rectangle, with integrated panel and flange, flange clips, tub feet, drain right, cUPC® listed*, Sanitary acrylic         | ,              |        |                 |
| Colors                                                                                                                                       |                |        |                 |
| 00 White                                                                                                                                     |                |        |                 |
| Variant                                                                                                                                      |                |        |                 |
| Base tub                                                                                                                                     | 60" x 30" Inch | 88 lb  | 700355000000091 |
| Infobox                                                                                                                                      |                |        |                 |
| * Complies with the following standards: CSA B45.5/IAPMO Z12<br>Minimum order qty. = 30 pcs., ANSI standard drain is required<br>by Duravit) |                |        |                 |
|                                                                                                                                              |                |        |                 |
| Suitable products                                                                                                                            |                |        |                 |
| Flange clips 6 pcs., (included), for Architec bathtubs with integrated panel (height 19 1/4") and flange,                                    |                |        | 790160          |
| Tub feet 4 pieces, (included), for Architec bathtubs with integrated panel (height 20 3/8") and flange,                                      |                |        | 790164          |
|                                                                                                                                              |                |        |                 |