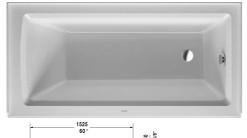

## **Architec Bathtub with panel height 20 1/2"** # 700355000000091

|< 60" Inch >|

|     | 1525 60 "      | 30   |
|-----|----------------|------|
| 550 | 187/8          | 470  |
|     | 290<br>11 3/8" | 2 50 |

| Bathtub with panel height 20 1/2"                                                                                                            | Dimension      | Weight | Order number    |
|----------------------------------------------------------------------------------------------------------------------------------------------|----------------|--------|-----------------|
| above floor rough, rectangle, with integrated panel and flange, flange clips, tub feet, drain right, cUPC® listed*, Sanitary acrylic         | ,              |        |                 |
| Colors                                                                                                                                       |                |        |                 |
| 00 White                                                                                                                                     |                |        |                 |
| Variant                                                                                                                                      |                |        |                 |
| Base tub                                                                                                                                     | 60" x 30" Inch | 88 lb  | 700355000000091 |
| Infobox                                                                                                                                      |                |        |                 |
| * Complies with the following standards: CSA B45.5/IAPMO Z12<br>Minimum order qty. = 30 pcs., ANSI standard drain is required<br>by Duravit) |                |        |                 |
|                                                                                                                                              |                |        |                 |
| Suitable products                                                                                                                            |                |        |                 |
| Flange clips 6 pcs., (included), for Architec bathtubs with integrated panel (height 19 1/4") and flange,                                    |                |        | 790160          |
| Tub feet 4 pieces, (included), for Architec bathtubs with integrated panel (height 20 3/8") and flange,                                      |                |        | 790164          |
|                                                                                                                                              |                |        |                 |