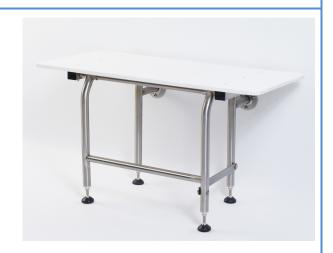

## Adult HDP Folding Shower Seats Rectangle with Legs

Configuration:

62 Series

**Application Use:** 

Architectural Commercial Institutional Residential

## Specifications

Folding shower seat manufactured by ELCOMA from 1" (25mm) diameter, 18 gauge and 1.25" x 1.25" (32mm x 32mm), 16 gauge, type 304 stainless steel tubing with #4 satin finish. Wall mount brackets shall be 12 gauge type 304 stainless steel. SOLID HDPE seat shall be 1/2" (13mm) thick and shall be mildew resistant. Shower Seat shall comply with all applicable federal, provincial and local building and safety codes.