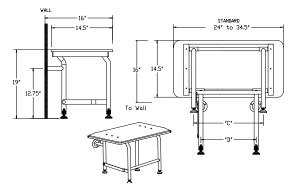

| SEAT SIZE     | 24   | 26   | 28   | 30   | 32   | 34.5″ |
|---------------|------|------|------|------|------|-------|
| LEG WIDTH "C" | 14.4 | 16.4 | 18.4 | 20.4 | 22.4 | 24.9  |
| LEG WIDTH "D" | 11.1 | 13.1 | 15.1 | 17.1 | 19.1 | 21.6  |