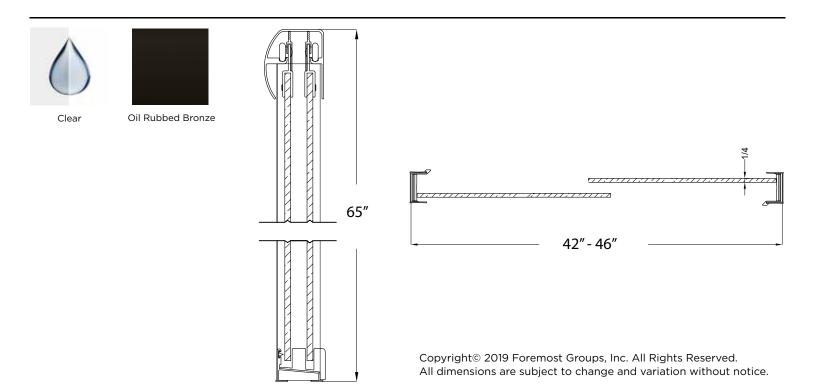

## Model# CVSS4665-CL-OR

## FITS OPENING 42" TO 46"W x 65"H

Clear Glass Oil Rubbed Bronze Finish 1/4" tempered safety glass An anodized aluminum frame Through-the-glass towel bars and hangers An elegantly styled header Safe Slider™ clip keeps doors gliding smooth Bottom track designed for easy cleaning Up to 3/4" adjustment for out of square walls Doors are backed by a Limited Lifetime Warranty H2OFF® Clean Glass Technology is applied to the inside surface of the glass. Backed by a 10-Year Warranty