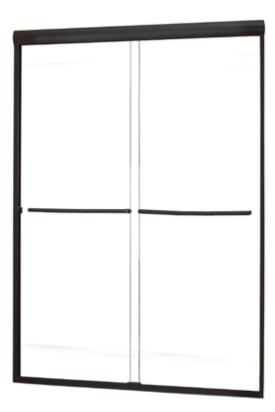

## FRAMELESS SLIDING SHOWER DOOR

## Model# CVSS4665-CL-OR

## FITS OPENING 42" TO 46"W x 65"H

Clear Glass Oil Rubbed Bronze Finish 1/4" tempered safety glass An anodized aluminum frame Through-the-glass towel bars and hangers An elegantly styled header Safe Slider™ clip keeps doors gliding smooth Bottom track designed for easy cleaning Up to 3/4" adjustment for out of square walls Doors are backed by a Limited Lifetime Warranty H2OFF® Clean Glass Technology is applied to the inside surface of the glass. Backed by a 10-Year Warranty