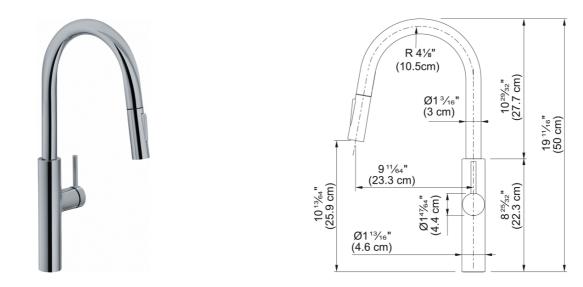

## Pescara Pull-Down Faucet - PES-PDX-SNI | 115.0539.025

## **Technical Data**

| Aspect                         |               |
|--------------------------------|---------------|
| Spout type                     | J - spout     |
| Color                          | Satin nickel  |
| Type of material               | Brass         |
| Flexible pullout hose material | Nylon grey    |
| Spray head material            | Plastic       |
| Product Dimensions             |               |
| Faucet hole diameter           | 35 mm         |
| Cartridge dimension            | 35 mm         |
| Installation                   |               |
| Mounting type                  | Shank         |
| Water supply hose connection   | 3/8"          |
| Water supply hose length       | 450 mm        |
| Product specifications         |               |
| Pressure                       | High pressure |
| Faucet type                    | Spray         |
| Faucet operation               | Side lever    |
| Faucet rotation                | 360°          |
| Product identification         |               |
| Product brand                  | FRANKE        |
| Product family                 | Mythos        |
| Collection                     | Pescara       |
| Features                       |               |
| Water saving feature           | Yes           |
| Type of aerator                | Honeycomb     |