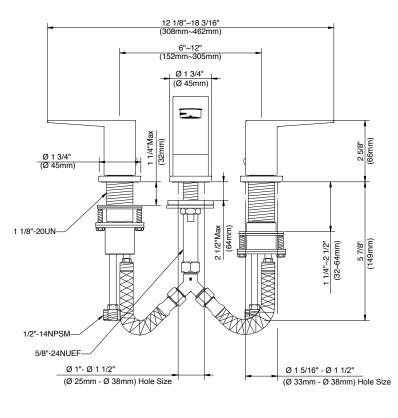

#### Features/Benefits

- 1.2 gpm (4.5 L/min) Max Flow @ 60 psi with Laminar Water Stream
- Alternative Flow Rates Available with Spray Water Stream
  - 1.0 gpm (3.8 L/min) When Used with DA613082N Aerator
  - 0.5 gpm (1.9 L/min) When Used with DA613081N Aerator
- 3 5/8" Spout Height, 5 1/16" Spout Reach
- · Ceramic Disc Cartridge
- Includes Metal Touch-Down Drain Assembly
- 3-Hole Mount
- 6"- 12" Installation
- · Optional Temperature Indicators Included