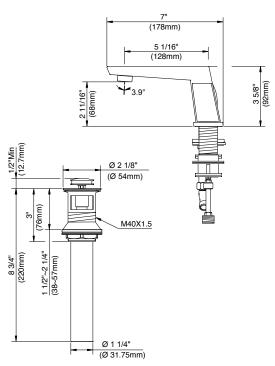

#### Features/Benefits

- 1.2 gpm (4.5 L/min) Max Flow @ 60 psi with Laminar Water Stream
- Alternative Flow Rates Available with Spray Water Stream
  - 1.0 gpm (3.8 L/min) When Used with DA613082N Aerator
  - 0.5 gpm (1.9 L/min) When Used with DA613081N Aerator
- 3 5/8" Spout Height, 5 1/16" Spout Reach
- · Ceramic Disc Cartridge
- Includes Metal Touch-Down Drain Assembly
- 3-Hole Mount
- 6"- 12" Installation
- · Optional Temperature Indicators Included