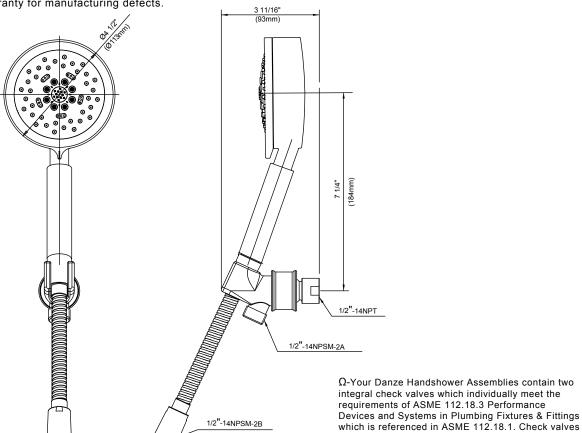

## Warranty

Danze products are covered by a manufacturer's limited "lifetime" warranty for manufacturing defects.

## Finishes Available

- Chrome
- Other: Refer to Price List for additional finish

Location: \_\_\_\_\_

are located in the handshower handle and the hose.