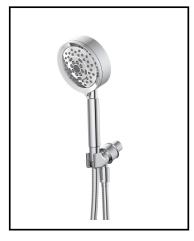

## Description

- 5 function handshower: wide, centerjet, aeration, massage and wide + centerjet
- ullet Check valve included for backflow prevention  $\Omega$
- With Parma Handshower D462033
- · Dual valve technology
- Uses 20% less water than a standard handshower flowing at 2.5 GPM
- 2.0gpm (7.6 L/min) maximum flow rate @80psi