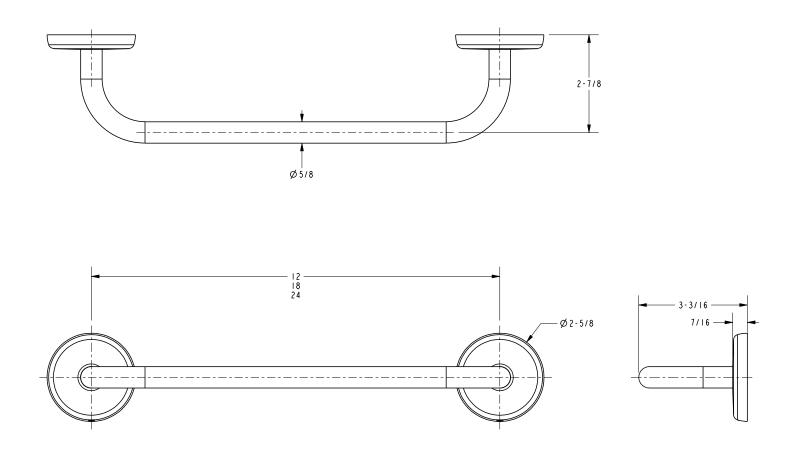

## Product Dimensions (units are in inches)

Hotelier Towel Bar 0301, 0302, 0303

page 2 of 2 spec\_0301, 0302, 0303