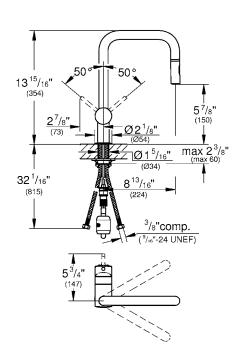

## **Product Description:**

MINTA

Single-Handle Kitchen Faucet

## Standard Specification:

- U spout
- Single hole installation
- GROHE SilkMove ceramic cartridge
- GROHE StarLight chrome finish
- Pull-out dual spray switch from regular flow to shower spray
- Adjustable flow rate limiter
- Swivel spout
- Integrated non-return valve
- SpeedClean anti-lime system
- Stainless steel flex lines
- Quick installation system
- Single lever handle
- Protected against backflow
- Max Flow Rate: 1.75 gpm (6.6 L/min)
- GROHE Limited Lifetime Warranty