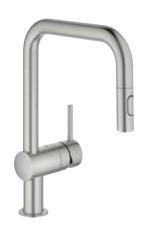

## **Product Description:**

MINTA

Single-Handle Kitchen Faucet

## Standard Specification:

- U spout
- Single hole installation
- GROHE SilkMove ceramic cartridge
- GROHE StarLight chrome finish
- Pull-out dual spray switch from regular flow to shower spray
- Adjustable flow rate limiter
- Swivel spout
- Integrated non-return valve
- SpeedClean anti-lime system
- Stainless steel flex lines
- Quick installation system
- Single lever handle
- Protected against backflow
- Max Flow Rate: 1.75 gpm (6.6 L/min)
- GROHE Limited Lifetime Warranty