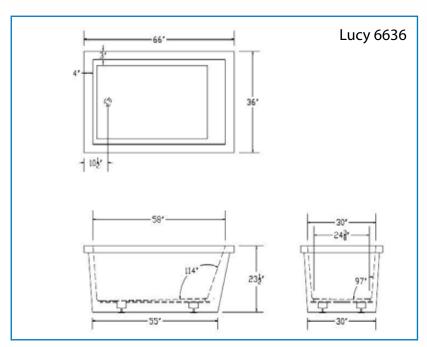

### Available Sizes:

66"L x 36"W x 20"D 75 Gallons

72"L x 36"W x 20"D 90 Gallons

Designed with an elongated bathing well and deck with its graceful curved lip, the **Lucy** is an ideal choice for a freestanding installation. The striking tub provides a welcome respite for one or two.

# Lucy

|   | Amps    | Volts                 | Breaker | Dedicated Service    |                       |
|---|---------|-----------------------|---------|----------------------|-----------------------|
|   | 13.5    | 120                   | 20 amp  | GFCI Protected       |                       |
| ľ |         | Water Capacity (6632) |         | ater Capacity (6632) | Water Capacity (7236) |
|   | 75 gal. |                       |         | 75 gal.              | 90 gal.               |