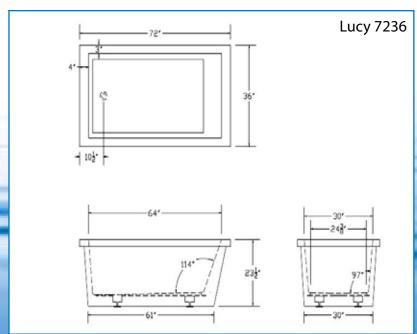

### Available Sizes:

66"L x 36"W x 20"D 75 Gallons

72"L x 36"W x 20"D 90 Gallons

Designed with an elongated bathing well and deck with its graceful curved lip, the **Lucy** is an ideal choice for a freestanding installation. The striking tub provides a welcome respite for one or two.

# Lucy

|   | Amps    | Volts                 | Breaker | Dedicated Service    |                       |
|---|---------|-----------------------|---------|----------------------|-----------------------|
|   | 13.5    | 120                   | 20 amp  | GFCI Protected       |                       |
| ľ |         | Water Capacity (6632) |         | ater Capacity (6632) | Water Capacity (7236) |
|   | 75 gal. |                       |         | 75 gal.              | 90 gal.               |