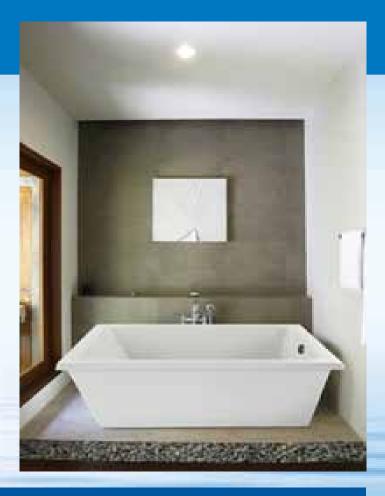

### Available Sizes:

66"L x 36"W x 20"D 75 Gallons

72"L x 36"W x 20"D 90 Gallons

Designed with an elongated bathing well and deck with its graceful curved lip, the **Lucy** is an ideal choice for a freestanding installation. The striking tub provides a welcome respite for one or two.