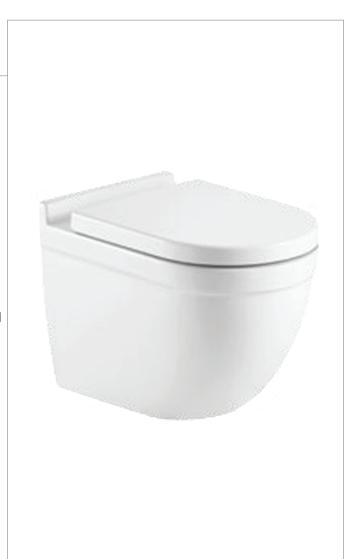

# Wallhung Toilet

C-5170

#### **Product Features**

- Vitreous china wallhung toilet bowl
- European elongated bowl
- MicroGlaze<sup>™</sup> anti-microbial, stain-resistant glaze
- Rimless bowl design
- Fully concealed mounting system easy to install
- Average water consumption: 1.28 gpf
- 1.6 / 0.8 dual-flush capable

# **Accessories Included**

- DuroPlast Silent Close, quick-release seat and cover
- Mounting hardware
- Compatible with Geberit, Viega and other in-wall carriers (not included)