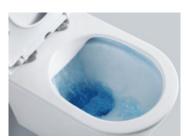

#### **Product Features**

- Vitreous china wallhung toilet bowl
- European elongated bowl
- MicroGlaze<sup>™</sup> anti-microbial, stain-resistant glaze
- Rimless bowl design
- Fully concealed mounting system easy to install
- Average water consumption: 1.28 gpf
- 1.6 / 0.8 dual-flush capable

# **Quality Assurance**

- Limited lifetime product warranty
- 100% factory flush-tested

**Rimless Flush System** 

**IMPORTANT:** Dimensions are nominal and may vary within the range of tolerance per NSI Standard A112.19.2. These measurements are subject to change. No responsibility is assumed for use of superseded or voided pages.