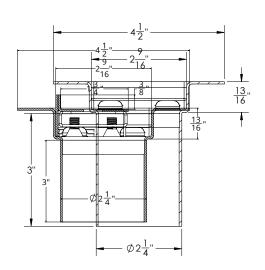

## CST 65:

- Slot drain channel for FF series
- Fixed Length NOT Site Sizable™
- Includes removable Tile Clean out Box
- Compatible with liquid / fabric waterproofing membranes
- 2" No-hub outlet connection via rubber coupling (not included with channel)

## Models (overall dimensions):

- CST 6524: 26 1/8" L x 4 1/2" W x 4" H
- CST 6532: 34 1/8" L x 4 1/2" W x 4" H
- CST 6536: 38 1/8" L x 4 1/2" W x 4" H
- CST 6542: 44 1/8" L x 4 1/2" W x 4" H
- CST 6548: 50 1/8" L x 4 1/2" W x 4" H