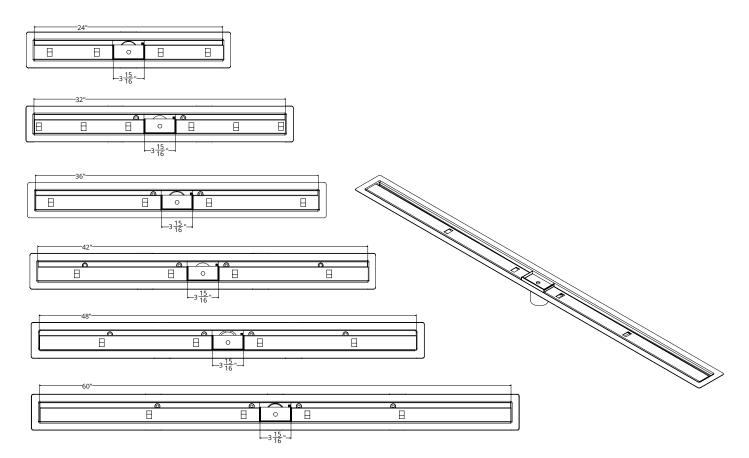

## Models (overall dimensions):

- CST 6524: 26 1/8" L x 4 1/2" W x 4" H
- CST 6532: 34 1/8" L x 4 1/2" W x 4" H
- CST 6536: 38 1/8" L x 4 1/2" W x 4" H
- CST 6542: 44 1/8" L x 4 1/2" W x 4" H
- CST 6548: 50 1/8" L x 4 1/2" W x 4" H