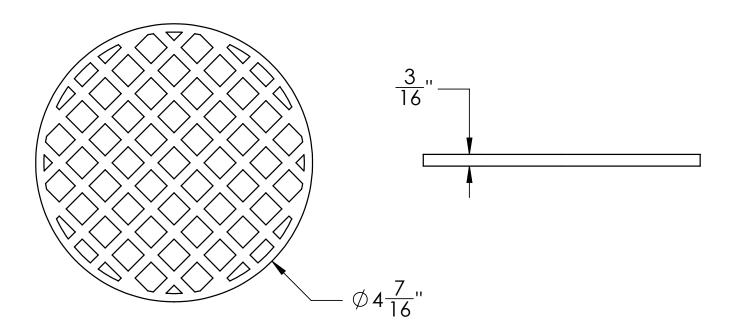

## RQS 5:

- Square pattern decorative plate
- Used with R 52 or R 54 throat
- 7 gauge 304L Stainless Steel