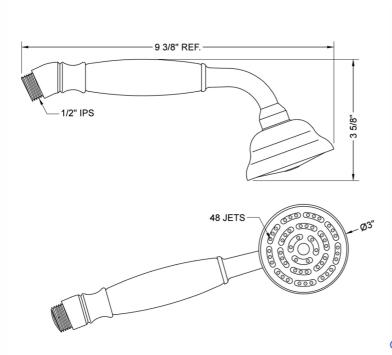

--------------------|-------------------------|---------------------|-----------------------|
|                     | Polished Chrome (PCH)   | Satin Chrome (SC)   | Bronze Umber (BU)     |
|                     | Satin Nickel (SN)       | Pewter (PEW)        | Caramel Bronze (CB)   |
|                     | Polished Nickel (PN)    | Antique Brass (AB)  | Antique Copper (ACU)  |
|                     | Oil-Rubbed Bronze (ORB) | Polished Brass (PB) | Polished Copper (PCU) |
|                     | Vintage Bronze (VB)     | Satin Brass (SB)    | Rose Gold (RG)        |
|                     | Matte Black (MBK)       | Satin Gold (SG)     | Polished Gold (PG)    |
|                     | Black Nickel (BKN)      | Satin Cooper (SCU)  |                       |

#### **SPECIFICATION DRAWING:**



#### **SPRAY PATTERNS:**



## **COMPLIANCES:**

CEC