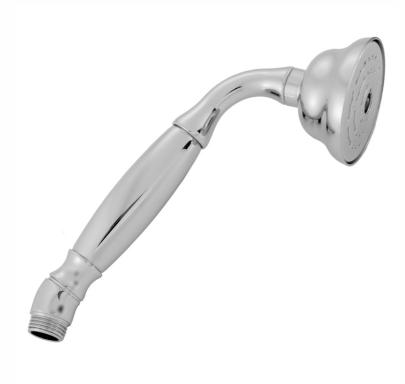

# Carlton Handshower - 2.0 GPM

Model #: B284-2.0-

### **FEATURES:**

- Brass single function handshower with 3" face
  1/2" IPS male threads
  Comfortable ergonomic design
  Traditional decorative design