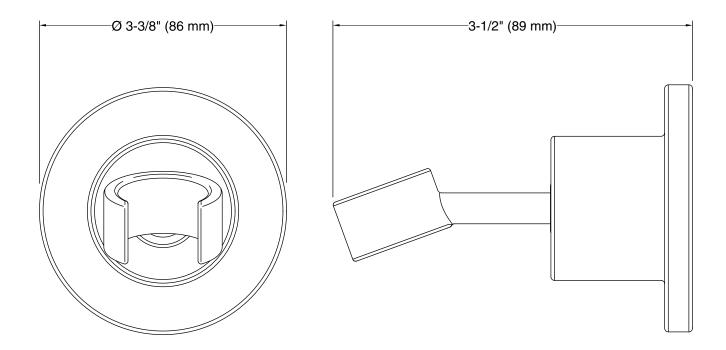

#### **Features**

- Holder pivots and rotates to position handshower at desired angle.
- Handshower not included.
- Coordinates with other products in the Stillness and Purist<sup>®</sup> collection.
- 3-1/2" (89 mm) x 3-3/8" (86 mm)

### **Technical Information**

All product dimensions are nominal.