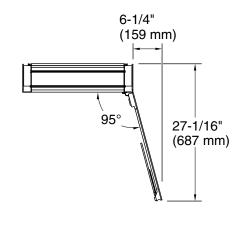

#### **Features**

- Front mirror, inside door mirror, and back panel mirror provide superior visibility
- Four adjustable tempered-glass shelves
- Finish-matched cabinet interior
- Vertically adjustable 3x magnifying mirror on inside of door
- Slow-close door prevents slamming
- Two-way adjustable hinges with 108° opening capability for easy cabinet access

### **Technical Information**

All product dimensions are nominal.