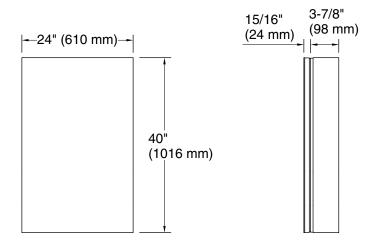

atures**

- Front mirror, inside door mirror, and back panel mirror provide superior visibility
- Four adjustable tempered-glass shelves
- Finish-matched cabinet interior
- Vertically adjustable 3x magnifying mirror on inside of door
- Slow-close door prevents slamming
- Two-way adjustable hinges with 108° opening capability for easy cabinet access

#### Material

Anodized aluminum construction with a durable rustproof and chip-resistant finish

#### Installation

- Surface-mount or recessed
- Can be installed with left- or right-hand swing
- Includes mounting hardware for surface installation



### Codes/Standards

None Applicable

## **KOHLER® One-Year Limited** Warranty

See website for detailed warranty information.







24" x 40" rectangular framed medicine cabinet **K-28031** 







### **Technical Information**

All product dimensions are nominal.

### **Notes**

Install this product according to the installation instructions.

CAUTION: Risk of property damage. For surface mounting, use anchors (not provided) rated for the loaded weight of this product. Refer to the anchor manufacturer's instructions.

When determining the height of the medicine cabinet, ensure the mirrored door will clear all obstacles (such as a faucet). A minimum distance of 3" (76 mm) is required.