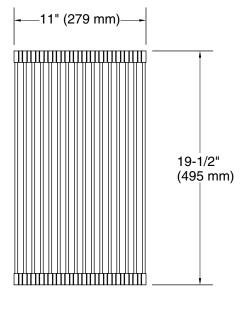

### **Technical Information**

All product dimensions are nominal. Material: Silicone, Stainless Steel