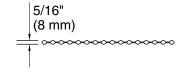

#### Material

• Stainless steel rods wrapped in heavy-duty silicone.

Codes/Standards None Applicable

### **Technical Information**

All product dimensions are nominal. Material: Silicone, Stainless Steel