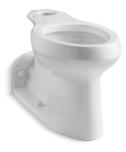

# Barrington<sup>™</sup> Comfort Height<sup>®</sup>

toilet bowl with bedpan lugs, less seat K-4305-L

#### Features

- Combines with K-4484 series tanks to create K-3578 series Barrington Pressure Lite toilets.
- Please see K-3578 series toilets for full details.
- Includes bedpan lugs.

#### **Technical Information**

All product dimensions are nominal.Toilet type:Two-piece, Wall-mountWaste Outlet:WallBowl shape:ElongatedFlush type:Pressure Lite®