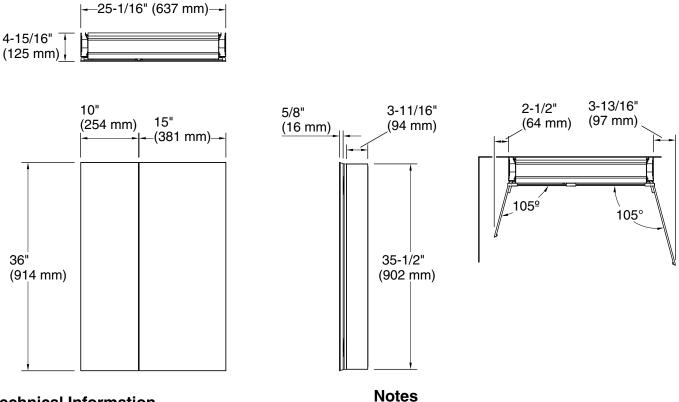

## Embark™ Premium XL 25" x 36" rectangular two-door medicine cabinet K-56552

**Technical Information** All product dimensions are nominal.

Install this product according to the installation guide.