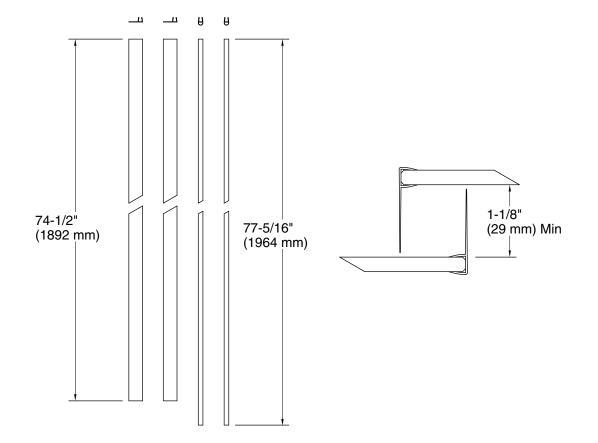

### Features

- For use with select KOHLER® sliding shower and bath doors with 3/8" (10 mm) glass thickness and space between panels of 1-1/8" (29 mm) or greater
- Bulb seals improve water containment between the door and wall
- Fin seals close the space between door panels, providing improved water containment
- Includes two field trimmable fin seals, 74-1/2" (1892.3 mm) long
- Includes two field trimmable bulb seals, 77-5/16" (1963.7 mm) long
- Can be used on shower doors up to 82" tall