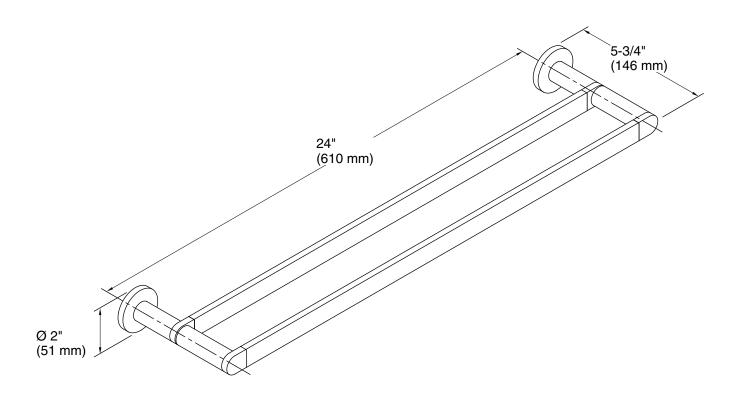

# **Composed®**

24" Double Towel Bar K-73144

### **Technical Information**

All product dimensions are nominal. Installation Type: Wall-mount Material: Zinc, Brass