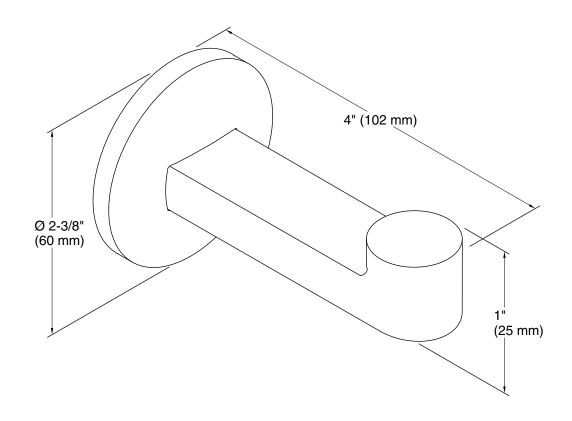

# **Components®**

Robe Hook K-78378

### **Technical Information**

All product dimensions are nominal.

Material: Zinc