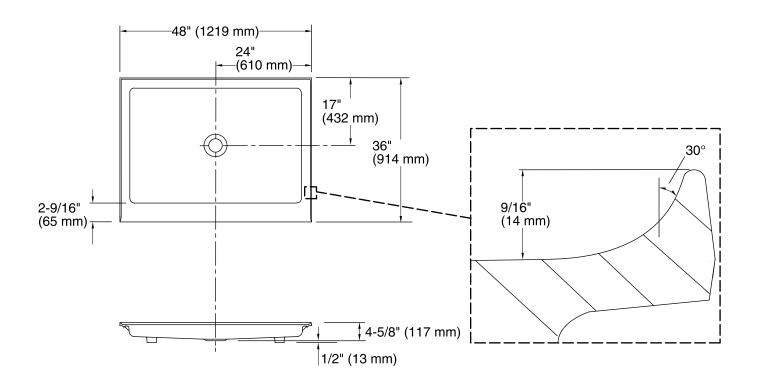

# **Technical Information**

All product dimensions are nominal.

Installation: Drop-in Drain location: Center

Weight: 175 lbs (79.4 kg)
Minimum floor load: 20 lbs/ft² (97.6 kg/m²)

### **Notes**

Measure your actual product for rough-in details. Install this product according to the installation instructions.

The dimensions are applicable for this product only and should not be used to fabricate substitute bases for shower enclosures.