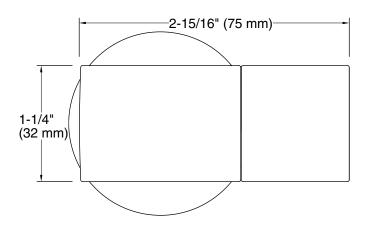

## **Technical Information**

All product dimensions are nominal. Installation Type: Wall-mount Material: Brass