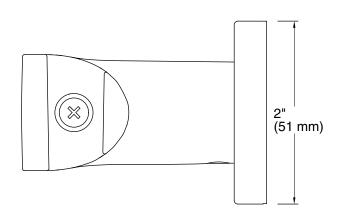

## **Technical Information**

All product dimensions are nominal. Installation Type: Wall-mount Material: Brass