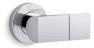

### Features

- Handshower holder pivots and rotates to position handshower at desired angle
- Ball joint offers smooth, wide-range movement
- Coordinates with other products in the Exhale collection
- Metal construction

### Material

KOHLER® finishes resist corrosion and tarnishing

### Installation

Wall-mount

## **Recommended Products/Accessories**

K-23723 Faucet cleaner



## Codes/Standards

ASME A112.18.1/CSA B125.1

# KOHLER® Faucet Lifetime Limited Warranty

See website for detailed warranty information.

## **Available Colors/Finishes**

Color tiles intended for reference only.

| Color         | Code | Description             |
|---------------|------|-------------------------|
|               | CP   | Polished Chrome         |
| in the second | BN   | Vibrant® Brushed Nickel |

TT Vibrant Titanium





## Exhale® Adjustable Wall Bracket K-98349





## **Technical Information**

All product dimensions are nominal. Installation Type: Wall-mount Material: Brass

#### Notes

Install this product according to the installation guide.