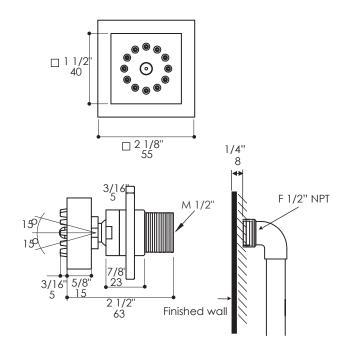

# **Product Specifications:**

#### Notes

Drawings provided herein are meant to give the user an idea of the product and are not made to scale. The size in inches is rounded up to the nearest 1/16".

LACAVA is committed to the highest level of customer service, Please feel free to contact us at 1-888-522-2823 (toll free) or by email at info@lacava.com for technical assistance or any general inquiries.