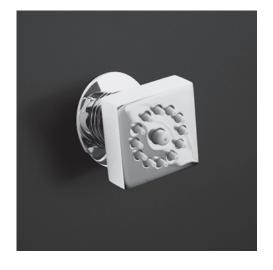

# KUBISTA Body Spray Item #1470

#### Features:

- -Wall-mount tilting square body spray with escutcheon
- -Fixed jet
- -Brass construction with rubber nozzles
- -Weight: 1.1 lbs.
- -Recommended max. water pressure 43.5 PSI
- -Meets and exceeds the following standards/codes:
  - -ASME A112.18.1-2012/CSA B125.1-12 -CMR 248 (Mass. Code of Approval)
- -Freight class 1 based on the Lacava Freight Program