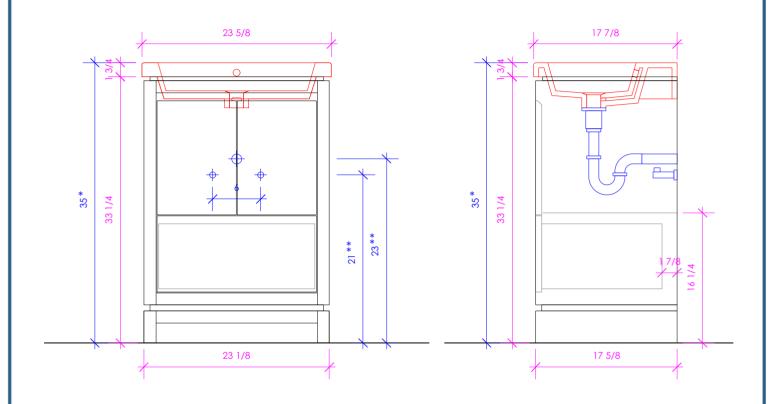

#### 08T1 - WHITE W/ TEXTURE 35T1 - ARDESIA W/ TEXTURE

\* Recommended installation height \*\* Recommended plumbing location

> 54T1 - TAUPE W/ TEXTURE 16T1 - BLACK W/ TEXTURE

#### METALS: METAL:

SOLID SURFACE: 21 - BRUSHED STAINLESS STEEL G - POLISHED WHITE 10 - POUSHED STAINLESS STEEL 51 - BRUSHED BRASS 44 - MATTE BLACK

LACAVA reserves the right to revise any dimension or information on this sheet without notice. Dimensions are nominal and may vary within an industry accepted tolerance of 1/4". Cabinets with 'vanity top' sinks are made to the matching sink and dimensions may vary. LACAVA is not responsible for any cutouts, countertops, or furniture made without the actual product or template. Differences in color, grain, appearance, and texture are inherent in all natural woodwork and should be expected. Variances in these qualities are not deemed manufacturing defects and will not be accepted as valid reasons for return or exchanges. Plumbing specifications are only a guideline and may need alteration based on application.