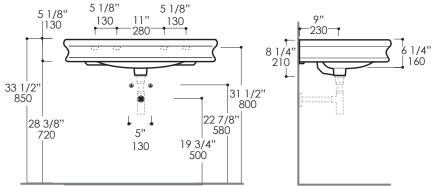

#### **Product Specifications:**

#### Notes:

Drawings provided herein are meant to give the user an idea of the product and are not made to scale. The size in inches is rounded up to the nearest 1/16". Slight variances can often occur with porcelain and woodwork. Therefore, LACAVA will not be held responsible for any cutouts, countertops, or furniture made without the actual product or template from LACAVA.

Plumbing specifications are only a guideline and may need to be altered based on the application.

Product specifications are not binding to the manufacturer and can be changed without notice at any time. Please refer to your shipment for product final sizes.