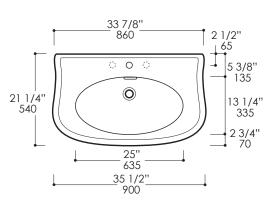

#### **Product Specifications:**

#### Notes:

Drawings provided herein are meant to give the user an idea of the product and are not made to scale. The size in inches is rounded up to the nearest 1/16". Slight variances can often occur with porcelain and woodwork. Therefore, LACAVA will not be held responsible for any cutouts, countertops, or furniture made without the actual product or template from LACAVA.

Plumbing specifications are only a guideline and may need to be altered based on the application.

Product specifications are not binding to the manufacturer and can be changed without notice at any time. Please refer to your shipment for product final sizes.