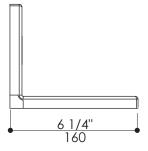

# Waterblade Shelf Item #W1910H2

#### Features:

- -Wall-mount shelf
- -Stainless steel construction
- -Includes mounting hardware



### Finish Options:

10 - Polished Stainless Steel

21 - Brushed Stainless Steel

44 - Matte Black

## **Product Specifications:**





#### Notes:

Drawings provided herein are meant to give the user an idea of the product and are not made to scale. The size in inches is rounded up to the nearest 1/16".

LACAVA is committed to the highest level of customer service. Please feel free to contact us at 1-888-522-2823 (toll free) or by email at info@lacava.com for technical assistance or any general inquiries.

Rev. 12-20-2017