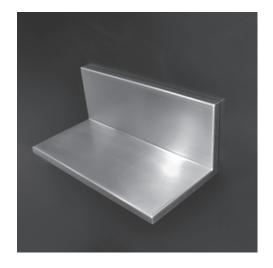

# Waterblade Shelf Item #W1910H2

#### Features:

- -Wall-mount shelf
- -Stainless steel construction
- -Includes mounting hardware