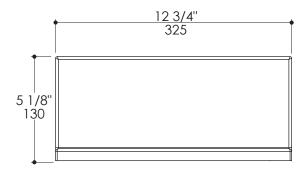

# Waterblade Shelf Item #W1910H2

#### Features:

- -Wall-mount shelf
- -Stainless steel construction
- -Includes mounting hardware



### Finish Options:

10 - Polished Stainless Steel

21 - Brushed Stainless Steel

44 - Matte Black

## **Product Specifications:**





#### Notes:

Drawings provided herein are meant to give the user an idea of the product and are not made to scale. The size in inches is rounded up to the nearest 1/16".

LACAVA is committed to the highest level of customer service. Please feel free to contact us at 1-888-522-2823 (toll free) or by email at info@lacava.com for technical assistance or any general inquiries.

Rev. 12-20-2017