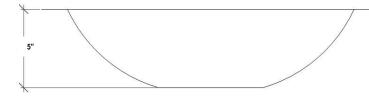

#### DETAILS

Installation Type: Undermount

Material: Glass

Standard 1.5" Drain, No Overflow

Dimensions are approximate [OD: 20" x 14" x 4", ID: 18" x 12"]

Each Sink is hand-crafted; no two sinks will be the same

### DIMENSIONS WILL VARY

DO NOT use this sheet as a guide for countertop cuts. Due to the handmade nature of each product, templates are not provided.