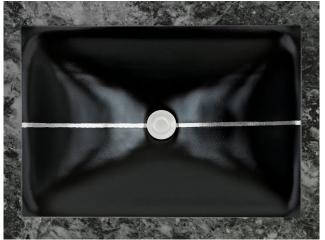

Shown in AG16B-04SLV

# AG16B

Artisan Glass – Dune River Medium Rectangle

#### DETAILS

Installation Type: Undermount

Material: Glass

Standard 1.5" Drain, No Overflow

Dimensions are approximate [OD: 20" x 14" x 4", ID: 18" x 12"]

Each Sink is hand-crafted; no two sinks will be the same