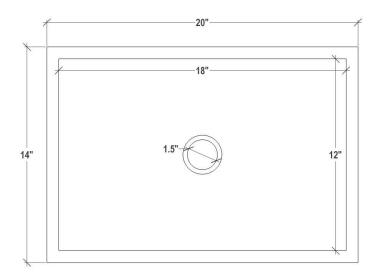

#### DETAILS

Installation Type: Undermount

Material: Glass

Standard 1.5" Drain, No Overflow

Dimensions are approximate [OD: 20" x 14" x 4", ID: 18" x 12"]

Each Sink is hand-crafted; no two sinks will be the same

### DIMENSIONS WILL VARY

DO NOT use this sheet as a guide for countertop cuts. Due to the handmade nature of each product, templates are not provided.