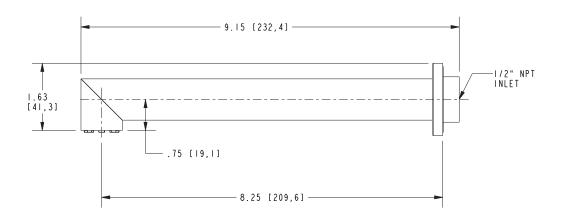

#### **Features**

- Solid brass construction
- 9.15" (23.2 cm) spout length
- 1/2" NPT inlet fitting
- Complements Keaton and Kirsi product series.

## Product Specification Add "Color / Finish" suffix to Model number, below.

The Wall-Mounted Tub Spout shall be made of solid brass construction. Tub spout shall have a length of 9.15'' (23.2 cm) and incorporate a 1/2'' NPT inlet fitting. Tub Spout shall be Newport Brass Model  $3-407/\_\_$ .

# **PRODUCT DIMENSIONS** (Units are in inches)