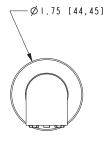

Oil Rubbed Bronze
- 15: Polished Nickel
- 15S: Satin Nickel PVD
- 26: Polished Chrome
- Other: Refer to the Newport Brass catalog for additional color/finish options.

| Specified Model |                |                               |
|-----------------|----------------|-------------------------------|
| Model           | Description    | Colors   Finishes             |
| 3-407           | Wall Tub Spout | ☐ 10B ☐ 15 ☐ 15S ☐ 26 ☐ Other |

## Product Specification Add "Color / Finish" suffix to Model number, below.

The Wall-Mounted Tub Spout shall be made of solid brass construction. Tub spout shall have a length of 9.15'' (23.2 cm) and incorporate a 1/2'' NPT inlet fitting. Tub Spout shall be Newport Brass Model  $3-407/\_\_$ .

# 3-407

# **PRODUCT DIMENSIONS** (Units are in inches)