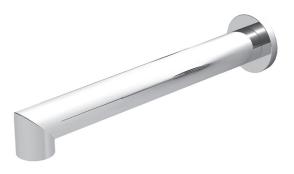

# **NEWPORT BATH**

#### **Features**

- Solid brass construction
- 9.15" (23.2 cm) spout length
- 1/2" NPT inlet fitting
- Complements Keaton and Kirsi product series.

### **Wall Tub Spout**

3-407