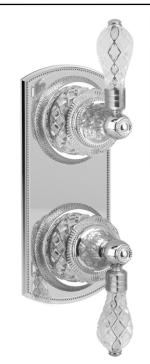

PRODUCT FEATURES

Temperature Controlled By Thermostatic

TECHNICAL DETAILS

Top Handle Turn Angle: Quarter Turn Bottom Handle Turn Angle: 115° - 118° Installation Type: Wall Mounted Primary Material: Brass Valve Material: Ceramic Flow Restriction: 6.5 gpm Water Pressure Maximum: 85 PSI Water Pressure Minimum: 20 PSI Water Pressure Recommended: 60 PSI

Style: BaroqueCollection: Swan

Cut Crystal Lever Handles

ADA Compliance: Yes Access Hole: 3" x 8" Number of Handles: 2 Handle Spread: 5"

## 4-400