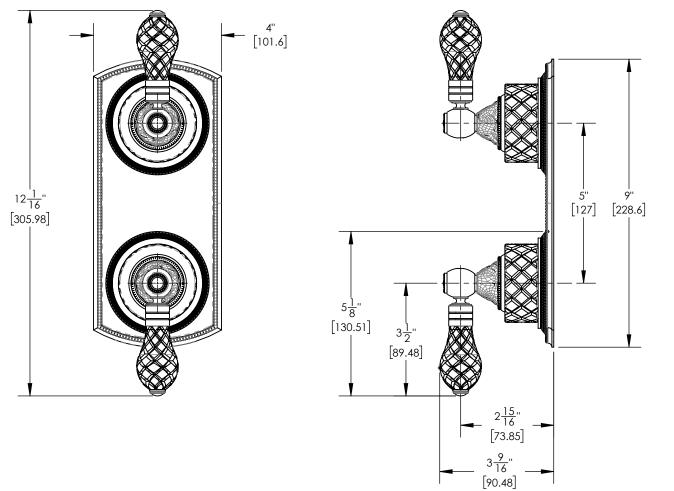

## PRODUCT DIMENSIONS

Style: BaroqueCollection: Swan

Cut Crystal Lever Handles

ADA Compliance: Yes Access Hole: 3" x 8" Number of Handles: 2 Handle Spread: 5"