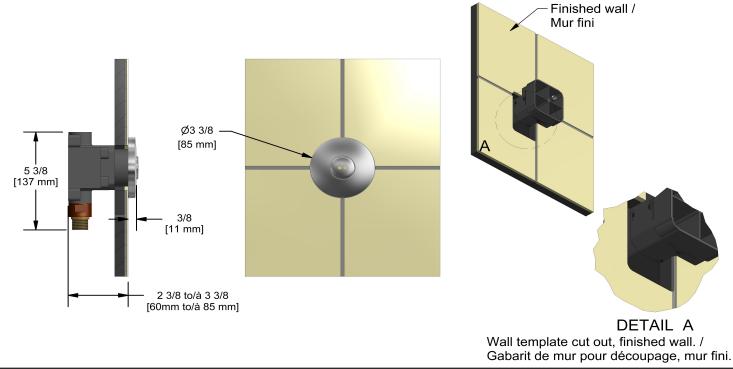

## Descriptions

- Rotating jet
- <sup>1</sup>/<sub>2</sub>" inlet male NPT
- Special rough included
- Must be ordered at the same time as the valve rough