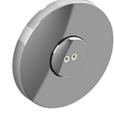

## Descriptions

- Rotating jet
- <sup>1</sup>/<sub>2</sub>" inlet male NPT
- Special rough included
- Must be ordered at the same time as the valve rough

#### Available flow

• 3.7 L/min, 1 gpm (US) 60psi