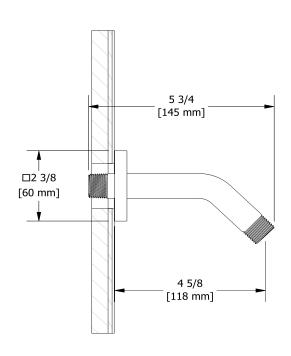

# **Specifications**

## **Descriptions**

- ½" inlet male NPT
- Square flange

### Available colors

• C : Chrome

• BN : Brushed Nickel (PVD)





Sizes, models and finishes may differ from thoses presented.

#### Warranty

This **Riobel Inc.** product you have purchased carries a Limited Lifetime Warranty on the chrome, PVD finish, blacks and all working parts and is guaranteed from the initial purchase date against all manufacturing defects. All other finishes, including plastic components, are guaranteed for one year. All electric and/or electronic parts are covered by a 5-year limited warranty.

#### **Customer Service**

Ontario, West Canada: 888-287-5354 Quebec, Maritimes, United States: 866-473-8442