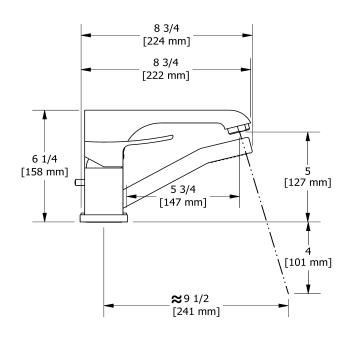

3-piece Type P (pressure balance) deck-mount tub filler with hand shower trim **TZO16** 

# **Descriptions**

- 1-jet hand shower/scale-free
- Trim only