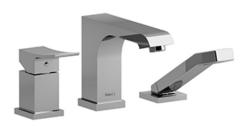

3-piece Type P (pressure balance) deck-mount tub filler with hand shower trim **TZO16** 

# **Descriptions**

- 1-jet hand shower/scale-free
- Trim only