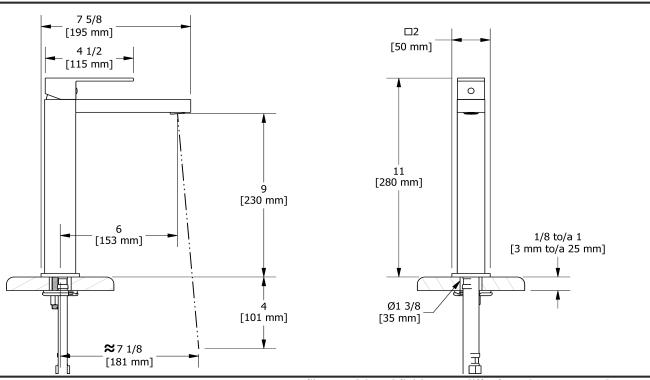

# **Specifications**

## **Descriptions**

- Ceramic cartridge
- 3/8" speedway compression
- No drain

### **Certifications**

- CSA B125.1
- NSF/ANSI standard 61 and 372
- ASME A112.18.1
- ADA





Sizes, models and finishes may differ from thoses presented.

#### Warranty

This **Riobel Inc.** product you have purchased carries a Limited Lifetime Warranty on the chrome, PVD finish, blacks and all working parts and is guaranteed from the initial purchase date against all <u>manufacturing defects</u>. All other finishes, including plastic components, are guaranteed for one year. All electric and/or electronic parts are covered by a 5-year limited warranty.

#### **Customer Service**

Ontario, West Canada: 888-287-5354 Quebec, Maritimes, United States: 866-473-8442