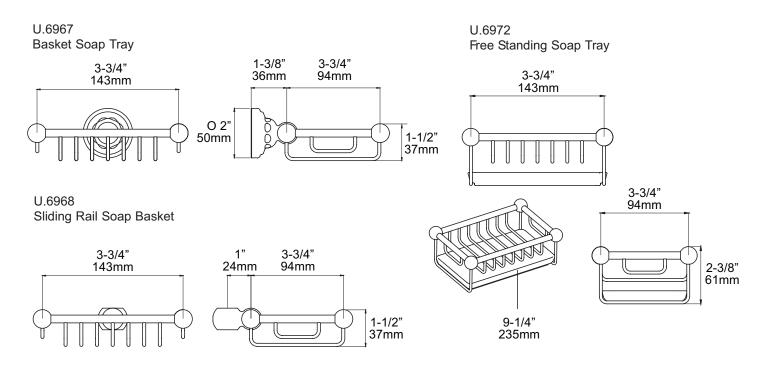

## Basket Soap Tray Sliding Rail Soap Basket Free Standing Soap Tray

MODEL: U. 6967, U. 6968, U. 6972

For warranty or additional information, contact:

U.S.A. houseofrohl.com/support 1-800-777-9762

**US Customers** 