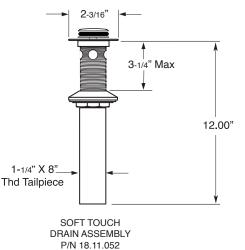

## **Specifications**

FEATURES: Series 110

 All brass construction. Flexible hoses designed to be installed on 8" to 16" centers. Includes soft touch drain assembly. P/N 18.11.052

- · Cross style handles with inside clip attachment.
- 20 PT. 1/4-turn ceramic disc valve cartridge.
- · Available in all finishes. Warranty varies according to finish selection.
- Standard aerator is limited to 1.2 gpm.
- Certified to meet or exceed the following codes and standards: ASME A112.18.1/CSAB 125.1-2012