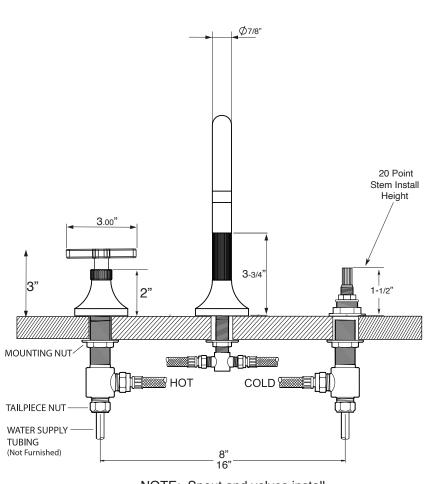

## **Specifications**

FEATURES: Series 110

 All brass construction. Flexible hoses designed to be installed on 8" to 16" centers. Includes soft touch drain assembly. P/N 18.11.052

- · Cross style handles with inside clip attachment.
- 20 PT. 1/4-turn ceramic disc valve cartridge.
- · Available in all finishes. Warranty varies according to finish selection.
- Standard aerator is limited to 1.2 gpm.
- Certified to meet or exceed the following codes and standards: ASME A112.18.1/CSAB 125.1-2012

Widespread Lavatory Set

1.110808

Stella X Handle

olelia A Harrure

20 pt.

NOTE: Spout and valves install through 1-1/4" diameter holes

**20 pt.** Replacement Cartridge Part #'s

**HOT:** 18.30.036 **COLD:** 18.30.035