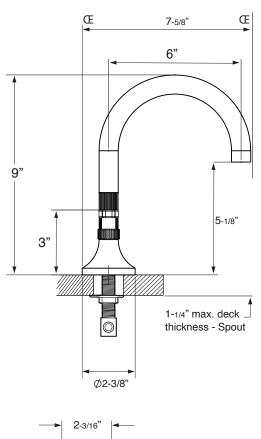

Widespread Lavatory Set

1.110808

Stella X Handle

olelia A Harrure

20 pt.

NOTE: Spout and valves install through 1-1/4" diameter holes

**20 pt.** Replacement Cartridge Part #'s

**HOT:** 18.30.036 **COLD:** 18.30.035