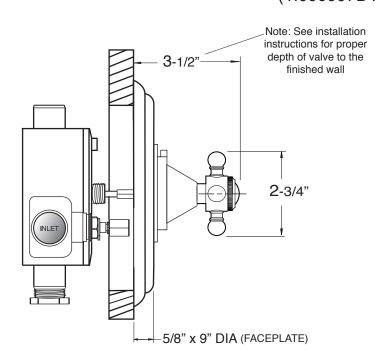

NOTE: Separate shut offs required to operate system.

SIDE VIEW - INSTALLED

SIDE VIEW - VALVE ONLY

Note: Measurements are subject to change or cancellation. No responsibility is assumed for use of superseded or voided pages.