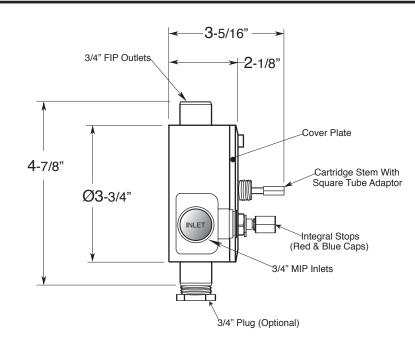

NOTE: Separate shut offs required to operate system.

SIDE VIEW - INSTALLED

SIDE VIEW - VALVE ONLY

Note: Measurements are subject to change or cancellation. No responsibility is assumed for use of superseded or voided pages.