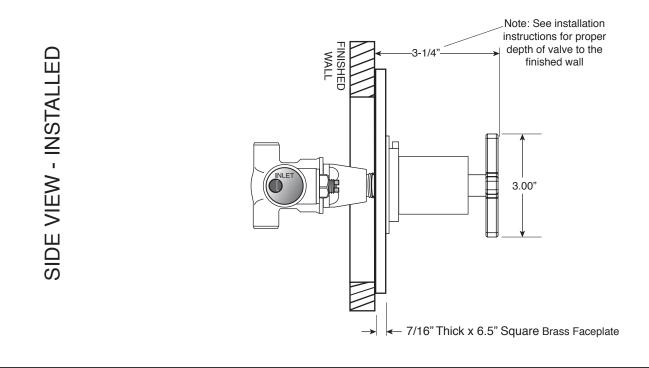

## 1/2" Thermostatic Valve & Trim Set No Volume Control Tribeca X Handle (39)

1.053996.V0 (1.053996.V0T Trim Only) Euro Style 20 pt.

SIDE VIEW - VALVE ONLY

Note: Measurements are subject to change. No responsibility is assumed for use of superseded or voided pages.