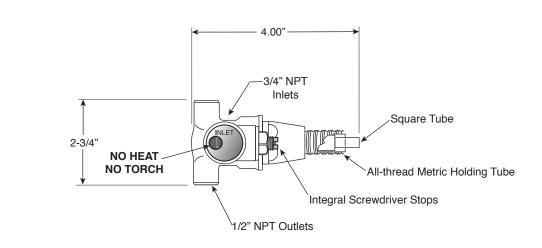

## 1/2" Thermostatic Valve & Trim Set No Volume Control Tribeca X Handle (39)

1.053996.V0 (1.053996.V0T Trim Only) Euro Style 20 pt.

SIDE VIEW - VALVE ONLY

Note: Measurements are subject to change. No responsibility is assumed for use of superseded or voided pages.