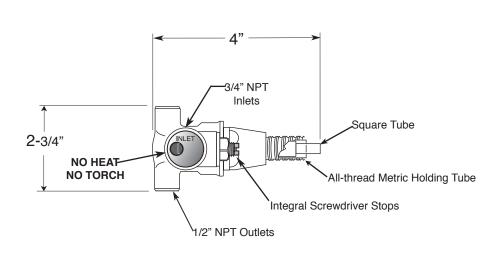

## 1/2" Thermostatic

Valve & Trim
No Volume Control
Nova II Handle

1.074896.V0 (1.074896.V0T Trim Only)

SIDE VIEW - INSTALLED

SIDE VIEW - VALVE ONLY

Note: Measurements are subject to change or cancellation. No responsibility is assumed for use of superseded or voided pages.