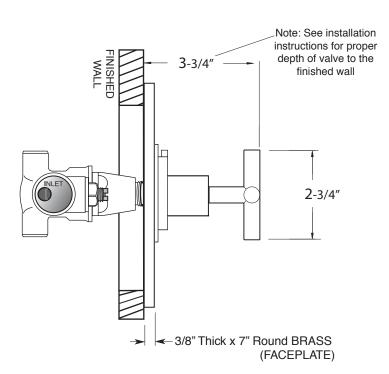

## 1/2" Thermostatic

Valve & Trim
No Volume Control
Nova II Handle

1.074896.V0 (1.074896.V0T Trim Only)

SIDE VIEW - INSTALLED

SIDE VIEW - VALVE ONLY

Note: Measurements are subject to change or cancellation. No responsibility is assumed for use of superseded or voided pages.