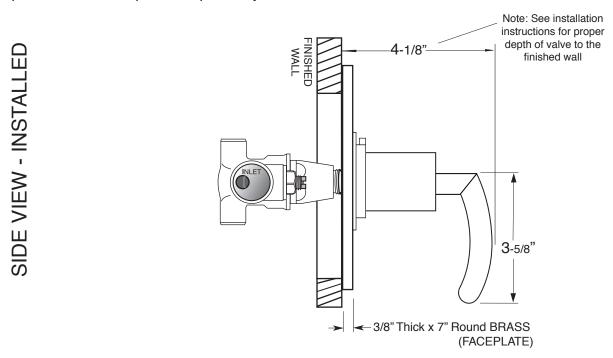

## 1/2" Thermostatic

Valve & Trim
No Volume Control
Prana Handle

1.079296.V0 (1.079296.V0T Trim Only)

DE VIEW - VALVE ONLY

Note: Measurements are subject to change or cancellation. No responsibility is assumed for use of superseded or voided pages.