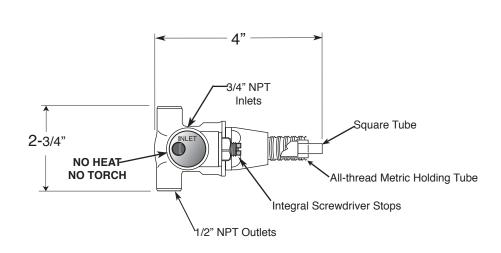

## **FEATURES:**

- · Forged brass construction.
- Thermostatic valve cartridge: 18.30.082
- · Screwdriver spring check valve: (2) 18.30.181
- 14.5 GPM @ 45PSI (9.5 top exit)
- Certified to meet or exceed the following codes and standards: ASME A112.18.1/CSAB 125.1-2012