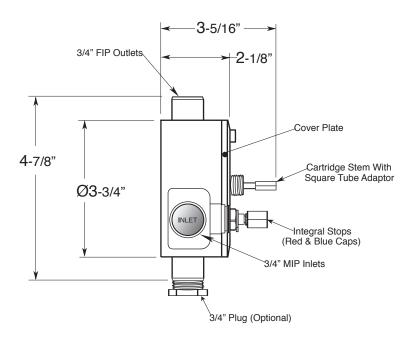

## 3/4" Thermostatic with Integral Stops

Valve & Trim Harlow Handle

1.086097D (1.086097DT Trim Only)

SIDE VIEW - INSTALLED

SIDE VIEW - VALVE ONLY

Note: Measurements are subject to change or cancellation. No responsibility is assumed for use of superseded or voided pages.