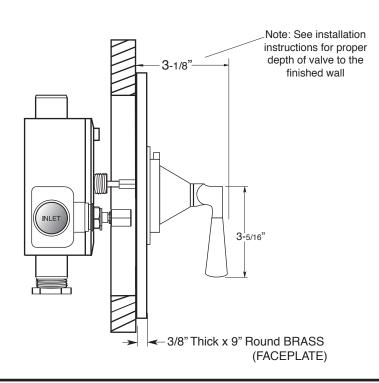

## 3/4" Thermostatic with Integral Stops

Valve & Trim Harlow Handle

1.086097D (1.086097DT Trim Only)

SIDE VIEW - INSTALLED

SIDE VIEW - VALVE ONLY

Note: Measurements are subject to change or cancellation. No responsibility is assumed for use of superseded or voided pages.