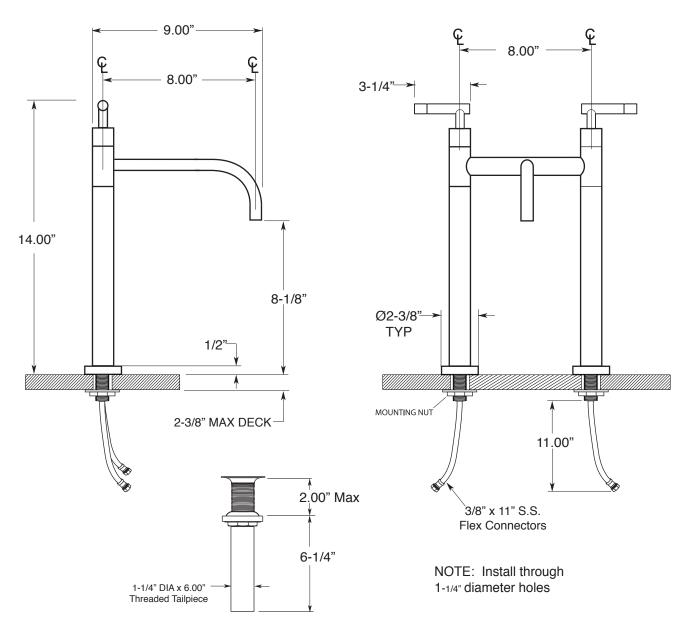

## Vessel Pillar Lavatory Set Polaris II Handle

1.3449035

Note: Measurements are subject to change or cancellation. No responsibility is assumed for use of superseded or voided pages.