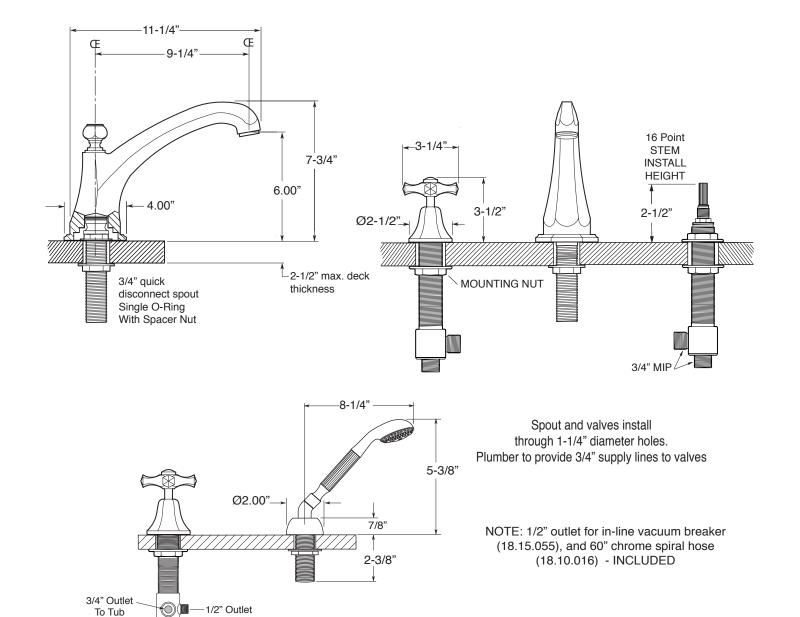

## **Specifications**

## **FEATURES:**

- · All brass construction.
- · Cross handle style with center screw attachment.
- 3/4" valve bodies with 1/4-turn ceramic disc cartridge.
- · Available in all finishes. Warranty varies according to finish.
- Certified to meet or exceed the following codes and standards: ASME A112.18.1/CSAB 125.1-2011

to handshower

## Series 720

Mallorca
Roman Tub Set with Deckmount
Handshower and Diverter
1.727593
(1.727593T - Trim only)

Note: Measurements are subject to change or cancellation. No responsibility is assumed for use of superseded or voided pages.