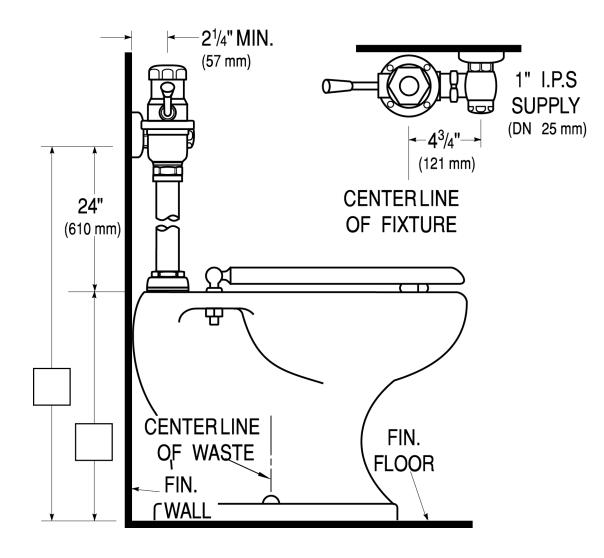

# DETAILS

- Flush Volume: 3.5 gpf (13.2 Lpf)
- Finish: Polished Chrome (CP)
- Valve: Piston
- Valve Body Material: Semi-red Brass
- Fixture Type: Water Closet
- Fixture Connection: Top spud
- Rough-In Dimension: 24" (610mm)
- Spud Coupling: 1 <sup>1</sup>/<sub>2</sub>" (38mm)
- Supply Pipe: 1" (25mm)

# ROUGH-IN

SLOAN.

Sloan 10500 Seymour Ave, Franklin Park, IL 60131 Phone: 800.982.5839 • Fax: 800.447.8329 • sloan.com