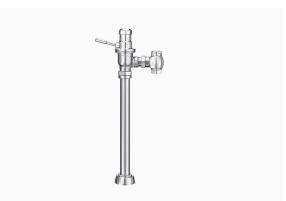

#### DESCRIPTION

3.5 gpf, Polished Chrome Finish, Single Flush, Dolphin Exposed Manual Water Closet Flushometer.

# DETAILS

- Flush Volume: 3.5 gpf (13.2 Lpf)
- Finish: Polished Chrome (CP)
- Valve: Piston
- Valve Body Material: Semi-red Brass
- Fixture Type: Water Closet
- Fixture Connection: Top spud
- Rough-In Dimension: 24" (610mm)
- Spud Coupling: 1 <sup>1</sup>/<sub>2</sub>" (38mm)
- Supply Pipe: 1" (25mm)